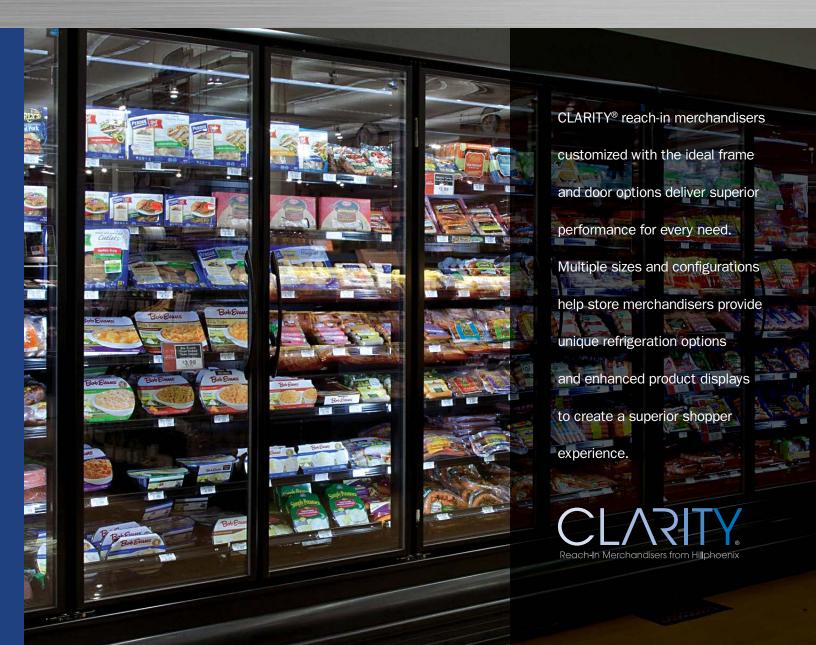

# High Glass Door Reach-In

Medium temperature merchandiser for beverage, produce, bakery, dairy, deli, meat and seafood.

**Door and Front Options** Consult Hillphoenix Engineering Reference Manual for more available options.

#### **Base Model Features**

- Perfect choice for remodel's where traditional open cases are to be replaced with door cases that fit the existing space.
- 4' shelves keep planograms designed for open cases relevant.
- Bottom-located refrigeration components facilitate serviceability and allow for full top shelf merchandising.
- Modular interior component design allows easy access to the coil, fans and drain for ease of maintenance.
- Proprietary Synerg-E<sup>®</sup> technology and energy efficient fan motors ensure uniform case performance and lower average product temperatures with optimum energy efficiency.
- Innovative Anthony<sup>®</sup> Optimax LED lighting choices increase visual impact of product while reducing energy consumption.
- Consumes less than 50% of the energy of a comparable open multi-deck case while providing 10% more pack out in the same footprint.
- Removable casters for easy merchandiser unloading, movement, and installation.

### **Available Options**

- 1, 2, 3, 4, 5, 6 door cases with 30" standard swing doors.
- 4', 8', 12' cases with 24" Bi-swing doors
- Variety of door rail profiles, finishes and handles.
- Glass door frame finishes available in polished aluminum, silver satin or black.
- Anthony 101 door frame with Infinity 90 and ELM-D doors.
- Anthony Vista<sup>®</sup> door frame with Vista C or Infinity 60 bi-swing doors.
- Zero energy doors.
- Polymer or metal end trim.