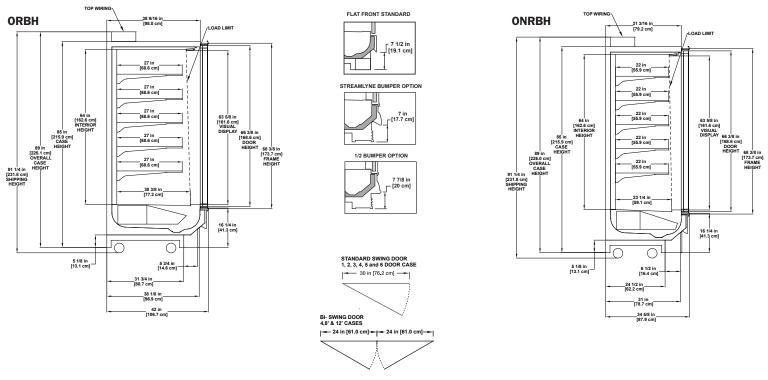

## ORBH ONRBH

# High Glass Door Reach-In

Medium temperature merchandiser for beverage, produce, bakery, dairy, deli, meat and seafood.

**Door and Front Options** Consult Hillphoenix Engineering Reference Manual for more available options.

### **Available Options**

- 1, 2, 3, 4, 5, 6 door cases with 30" standard swing doors.
- 4', 8', 12' cases with 24" Bi-swing doors
- Variety of door rail profiles, finishes and handles.
- Glass door frame finishes available in polished aluminum, silver satin or black.
- Anthony 101 door frame with Infinity 90 and ELM-D doors.
- Anthony Vista<sup>®</sup> door frame with Vista C or Infinity 60 bi-swing doors.
- Zero energy doors.
- Polymer or metal end trim.